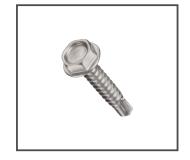

# Screw

## **Short Description**

- Self drilling
- 10 x 3/4 | Matching panel color
- 10 x 2 | Galvanized

**Post Cap** 