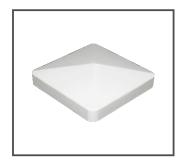

## **Short Description**

- Self drilling
- 10 x 3/4 | Matching panel color
- 10 x 2 | Galvanized

**Post Cap** 

## **Short Description**

- 2.1/2" x 2.1/2"
- Galvanized