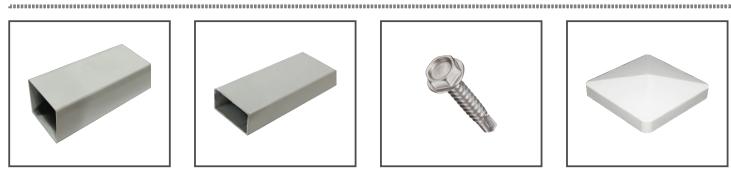

**Post** 

## **Short Description**

- 96" x 2 1/2" | 18 gauge
- Painted with top quality powder

#### Rail

#### **Short Description**

- 24' 2 x 1" | 20 gauge
- Painted with top quality powder paint technology
- Matching panel color availability

# Screw

## **Short Description**

- Self drilling
- 10 x 3/4 | Matching panel color
- 10 x 2 | Galvanized

**Post Cap** 

## **Short Description**

- 2.1/2" x 2.1/2"
- Galvanized