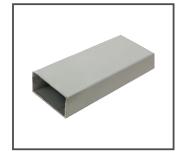

#### Rail

#### **Short Description**

- 24' 2 x 1" | 20 gauge
- Painted with top quality powder paint technology
- Matching panel color availability