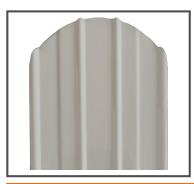

# Raised Profile

A complete high-quality privacy metal panel fence solution for both residential and commercial applications.

# **Product Details**

- 70" x 6 3/4"
- Made with PPGI, polyester coated on a G30 steel base.

- Matching color for both Front and back.
- 20+ years maintenance-free durability.
- Custom sizes availability.